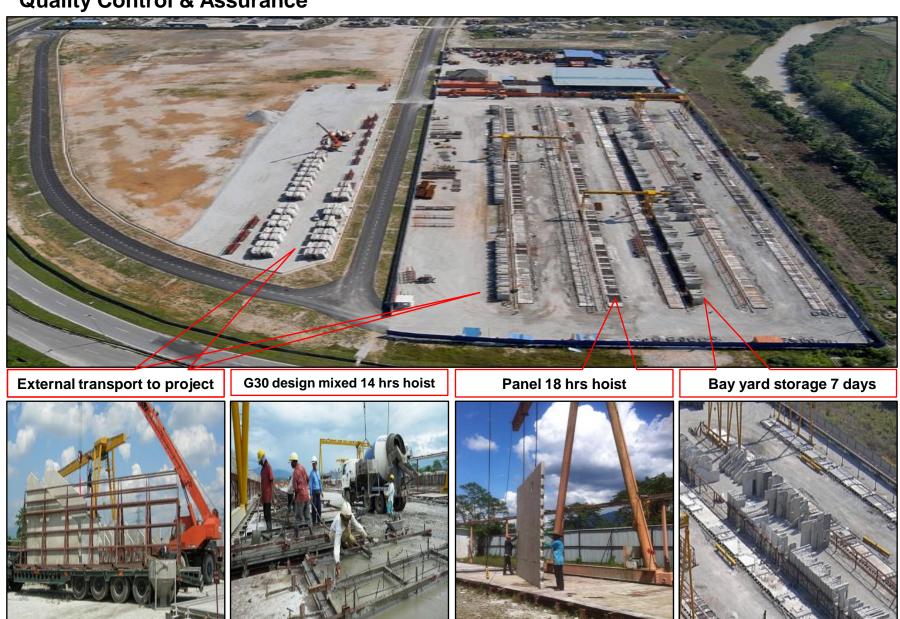

em's Office**









# **Presentation In Meeting Room**









IBS Superstructure In Malaysia 3 In 1 — Load Bearing Wall System, Modular Shear Keys (Wet Joint) & Box System









### **Question & Answer : Load Bearing Wall**









### **Question & Answer : Load Bearing Wall**









### **Question & Answer : Modular Shear Key**









### **Question & Answer : Modular Shear Key**









# **Question & Answer : Box System**









### **Viewing of System Model & Product At Ground Floor**









**SPEED:** Decide by Client: Production, Delivery & Installation



Future development 13 acres: 2,500 to 3,500 units of single storey (1000 ft2) per year

Existing production 8 acres: 1,800 to 2,500 units of single storey (1000 ft2) per year

### **Quality Control & Assurance**



# DESIGN BY YOU PRODUCE BY HC THANK YOU