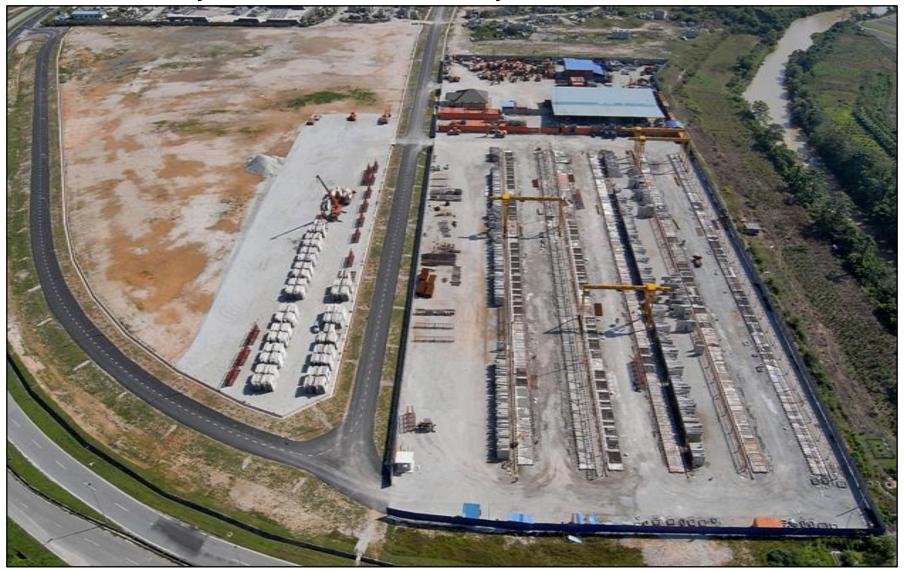

### **Viewing of System Model & Product At Ground Floor**

**SPEED:** Decide by Client: Production, Delivery & Installation

Future development 13 acres: 2,500 to 3,500 units of single storey (1000 ft2) per year

Existing production 8 acres: 1,800 to 2,500 units of single storey (1000 ft2) per year